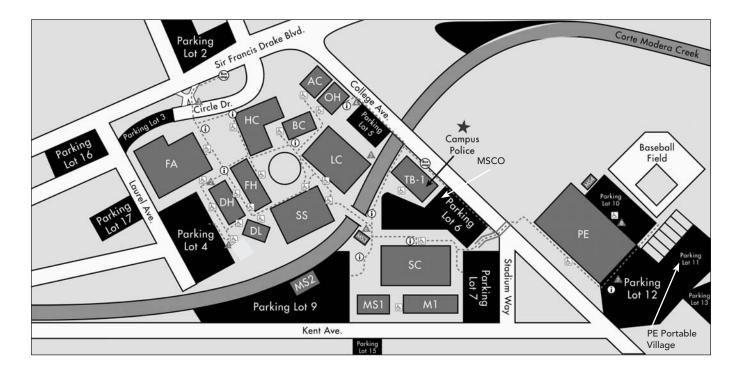

| ext. 8510                   |
| Media Services IVC, MW 113                                                       | 485.9606                    |
| Police, Campus,<br>C-B ext 8154 or                                               | 883.3179                    |
|                                                                                  | ext. 8260                   |
| Transfer/Career Center,<br>KTD/SS 202                                            | 485.9671                    |
| Veterans Office, AS 136                                                          | ext. 8822                   |
|                                                                                  |                             |

### **Kentfield Campus Map and Directory**



College of Marin **Kentfield Campus** 835 College Avenue Kentfield, CA 94904

**Police Phone Numbers** Emergency: 911 or, from a Campus extension, 9-911. Urgent: 415.485.9696 **Kentfield Police Business:** 415.485.9455

#### **Summer 2009 Special Parking** Information

While our campus is under construction, all or portions of Parking Lots 4, 9, 10, and 11 are closed. Lots 12 and 15 typically have spaces available, and lot 13 remains a "free" lot. We appreciate your patience.

Vehicles on campus are subject to parking and traffic regulations by the Board of Trustees, Marin Community College

All cars must have a parking sticker, or display a daily parking permit which may be purchased from the parking ticket dispensers located in parking lots.

Parking permits are required at all times,