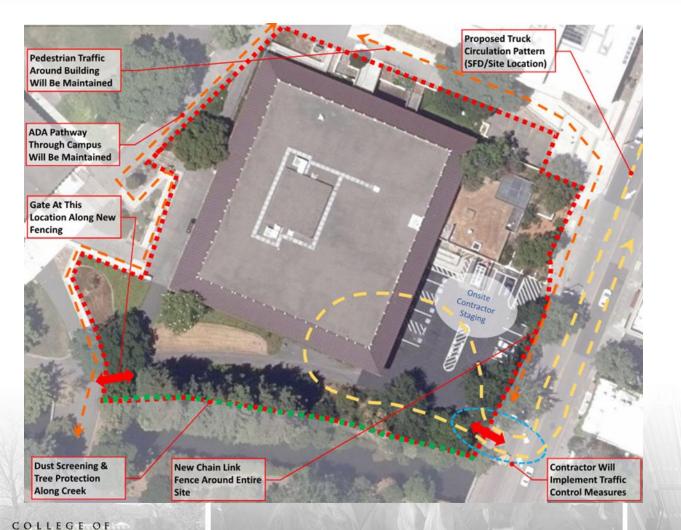

MEASURE B BOND PROGRAM

#### COLLEGE OF MARIN

## **MEASURE B**

## LEARNING RESOURCES CENTER DEMOLITION UPDATE

June 2020



## **LRC Demolition Update**

- Abatement & Demolition Overview
- Demolition Schedule
- Question & Comments





## **Abatement & Demolition Highlights**



MARIN

#### Status:

- Interior abatement has been completed
- Exterior fencing in place
- Diseased trees near College Avenue will be removed starting Mid-June 2020
- Exterior Abatement & Building Demolition expected Mid-June
- Expected completion of Demolition expected late September

## Site Layout





COLLEGE OF MARIN





















COLLEGE OF

MARIN











## **Demolition Schedule**



#### **Demolition Project Phases**

- PHASE 1: Complete Vacating Building (Library & Bookstore)
- PHASE 2: Interior Abatement
- PHASE 3: Building Demolition



## **LRC Demolition Update**

# Please reach out with questions or comments